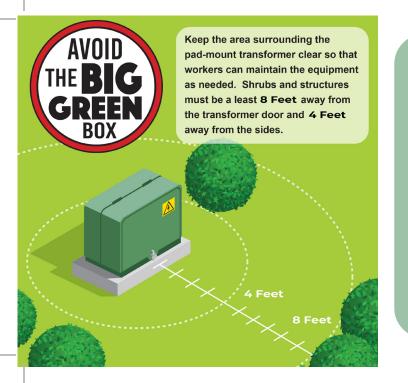

## WORKING ON SPRING YARD WORK?

Be sure you're cleaning up around your transformer! These big green boxes in your yard provide electricity to your neighborhood. To provide reliable service and maintain equipment, Hendricks Power needs to access the inside of your transformer. When trees, bushes, fences, or large rocks block your transformer, it extends outage times for everyone.

Don't forget, before you dig near a transformer, submit a request with 811 by giving them a call or visiting them online at www.Indiana811.org.

www.hendrickspower.com (317) 745-5473